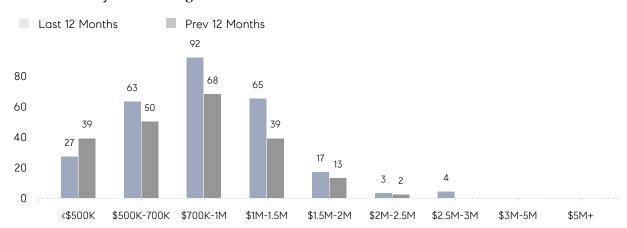

LD PRICE | \$1,018,920 | \$921,333   | 11%      |
|                | # OF CONTRACTS     | 13          | 20          | -35%     |
|                | NEW LISTINGS       | 7           | 17          | -59%     |
| Condo/Co-op/TH | AVERAGE DOM        | -           | 514         | -        |
|                | % OF ASKING PRICE  | -           | 99%         |          |
|                | AVERAGE SOLD PRICE | -           | \$1,155,000 | -        |
|                | # OF CONTRACTS     | 1           | 0           | 0%       |
|                | NEW LISTINGS       | 2           | 2           | 0%       |
|                |                    |             |             |          |

Jan 2022

Jan 2021

% Change

## Warren

#### JANUARY 2022

#### Monthly Inventory



#### Contracts By Price Range



#### Listings By Price Range



# COMPASS



Compass makes no representations or warranties, express or implied, with respect to future market conditions or prices of residential product at the time the subject property or any competitive property is complete and ready for occupancy or with respect to any report, study, finding, recommendation or other information provided by Compass herein. Moreover, no warranty, express or implied, is made or should be assumed regarding the accuracy, adequacy, completeness, legality, reliability, merchantability or fitness for a particular purpose of any information, in part or whole, contained herein. All material is presented with the understanding that Compass shall not be deemed to provide legal, accounting or other professional services. This is n