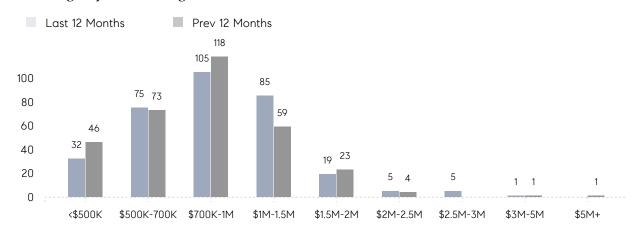

33   | 11%      |
|                | # OF CONTRACTS     | 13          | 20          | -35%     |
|                | NEW LISTINGS       | 7           | 17          | -59%     |
| Condo/Co-op/TH | AVERAGE DOM        | -           | 514         | -        |
|                | % OF ASKING PRICE  | -           | 99%         |          |
|                | AVERAGE SOLD PRICE | -           | \$1,155,000 | -        |
|                | # OF CONTRACTS     | 1           | 0           | 0%       |
|                | NEW LISTINGS       | 2           | 2           | 0%       |
|                |                    |             |             |          |

Jan 2022

Jan 2021

% Change

## Warren

#### JANUARY 2022

#### Monthly Inventory



#### Contracts By Price Range



#### Listings By Price Range



# COMPASS



Compass makes no representations or warranties, express or implied, with respect to future market conditions or prices of residential product at the time the subject property or any competitive property is complete and ready for occupancy or with respect to any report, study, finding, recommendation or other information provided by Compass herein. Moreover, no warranty, express or implied, is made or should be assumed regarding the accuracy, adequacy, completeness, legality, reliability, merchantability or fitness for a particular purpose of any information, in part or whole, contained herein. All material is presented with the understanding that Compass shall not be deemed to provide legal, accounting or other professional services. This is not intended to solicit the purch