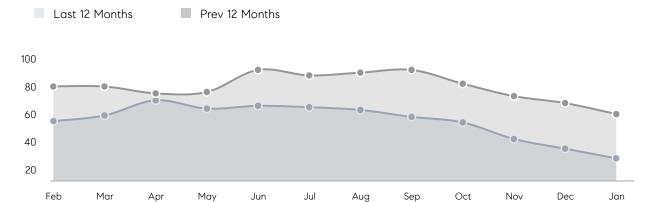

|
|                | AVERAGE SOLD PRICE | \$1,018,920 | \$921,333   | 11%      |
|                | # OF CONTRACTS     | 13          | 20          | -35%     |
|                | NEW LISTINGS       | 7           | 17          | -59%     |
| Condo/Co-op/TH | AVERAGE DOM        | -           | 514         | -        |
|                | % OF ASKING PRICE  | -           | 99%         |          |
|                | AVERAGE SOLD PRICE | -           | \$1,155,000 | -        |
|                | # OF CONTRACTS     | 1           | 0           | 0%       |
|                | NEW LISTINGS       | 2           | 2           | 0%       |
|                |                    |             |             |          |

Jan 2022

Jan 2021

% Change

## Warren

#### JANUARY 2022

#### Monthly Inventory



#### Contracts By Price Range



#### Listings By Price Range



# COMPASS



Compass makes no representations or warranties, express or implied, with respect to future market conditions or prices of residential product at the time the subject property or any competitive property is complete and ready for occupancy or with respect to any report, study, finding, recommendation or other information provided by Compass herein. Moreover, no warranty, express or implied, is made or should be assumed regarding the accuracy, adequacy, completeness, legality, reliability, merchantability or fitness for a particular purpose of any information, in part or whole, contained herein. All material is presented with the understanding that Compass shall not be deemed to provide legal, accounting or other